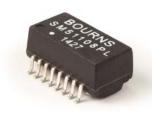

## Bourns Releases New LAN 10/100 Base-Tx VoIP PoE Transformer *Model SM51108PEL*

Riverside, CA - November 4, 2014 - Bourns Inductive Components Product Line introduces an additional Model SM51108PEL to the LAN transformer product category.

The Bourns® Model SM51108PEL is a single-port, potted construction LAN 10/100 Base-Tx VoIP and PoE transformer designed for Ethernet applications. This LAN transformer has Power over Ethernet (PoE) applications and an extended operating temperature range from -40 to +85 °C with 1.5 kVrms isolation voltage.